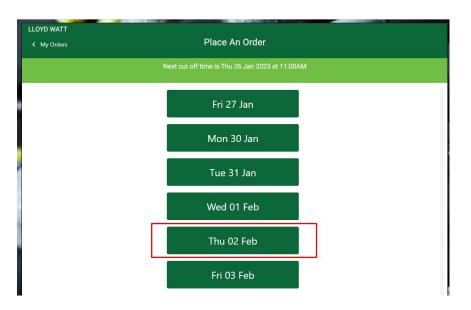

4. To put in a new order, click New Order at the upper right corner of the My Orders page.

5. Select your desired delivery date.

6. Under the Browse tab, click either the Show All Products button or whichever category you're interested in.