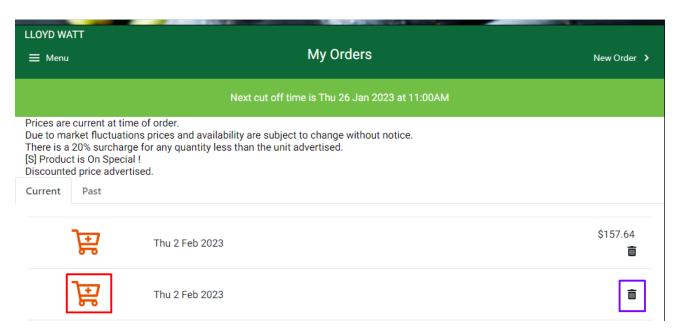

## 12. Once submitted, in the My Orders page, you will be able to

- a. See your Order number [in red]
- b. View your order by clicking the Order icon [in purple]
- c. Delete an order (that has not been delivered yet) by clicking the bin icon [in blue]

13. All unsubmitted orders will be saved in carts. You can go back to them by clicking the cart icon [in orange]. You can also choose to delete it by clicking the bin icon [in purple].

14. Deleted orders are still visible but you cannot view their contents.