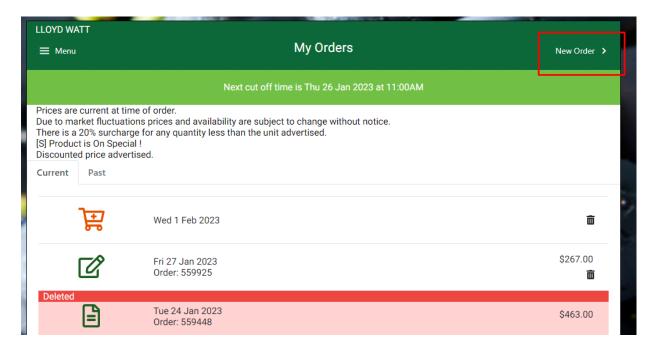

4. To put in a new order, click New Order at the upper right corner of the My Orders page.

5. Select your desired delivery date.

6. Under the Browse tab, click either the Show All Products button or whichever category you're interested in.

## 12. Once submitted, in the My Orders page, you will be able to

- a. See your Order number [in red]
- b. View your order by clicking the Order icon [in purple]
- c. Delete an order (that has not been delivered yet) by clicking the bin icon [in blue]