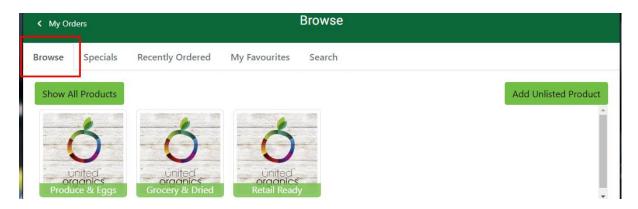

4. To put in a new order, click New Order at the upper right corner of the My Orders page.

5. Select your desired delivery date.

6. Under the Browse tab, click either the Show All Products button or whichever category you're interested in.

7. Continue choosing your desired subcategory.

- 8. You'll then see the products page that will allow you to
  - a. add or remove products using the plus (+) and minus (-) buttons [in red]
  - b. set favourites by clicking the heart [in blue]
  - c. view your total [in yellow]