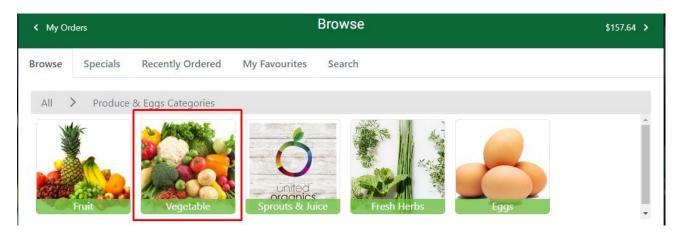

4. To put in a new order, click New Order at the upper right corner of the My Orders page.

5. Select your desired delivery date.

6. Under the Browse tab, click either the Show All Products button or whichever category you're interested in.

7. Continue choosing your desired subcategory.

- 8. You'll then see the products page that will allow you to
  - a. add or remove products using the plus (+) and minus (-) buttons [in red]
  - b. set favourites by clicking the heart [in blue]
  - c. view your total [in yellow]