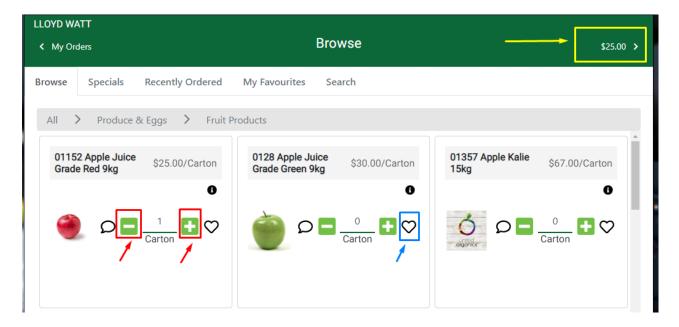

7. Continue choosing your desired subcategory.

- 8. You'll then see the products page that will allow you to
  - a. add or remove products using the plus (+) and minus (-) buttons [in red]
  - b. set favourites by clicking the heart [in blue]
  - c. view your total [in yellow]

9. If you want to go to another category, you can click any of the previous categories.

10. When you've finished adding items to your cart, click the total at the upper right hand corner to review you order.