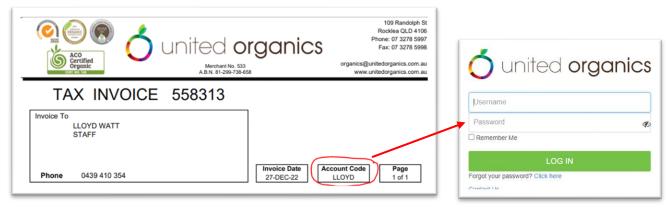

3. You will be redirected to the new login page. Login using your usual email as the username. Your new password is your Account Code, which can be found on your invoice. Please change your password after first login.